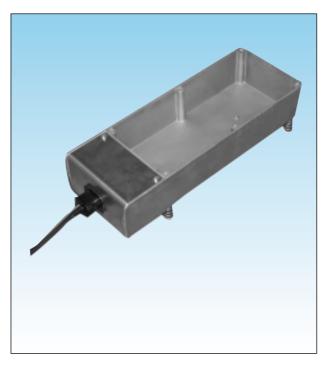

## Features:

- Solid State PTC controlled
- Self Regulating
- Large Capacity
- UL Recognised NSF Component

Die cast aluminium construction with a large water capacity of 1.5 litres yet its dimensions allow for space saving installation. Using solid state self regulating PTC heat elements which provide effective evaporation of defrost or condensate water without the need for additional temperature control. Each tray is supplied with a removable power cord with moulded plug and is mounted on four wire spring type feet. As an option a wall mount bracket is available.

## **Specifications**

Volume : 50oz 1500ml Dimensions : 120 x 317 x 70mm

Supply : 220 Volt

Rating : 160 Watt or 300 Watt

Connections : 450mm long power cord & moulded plug