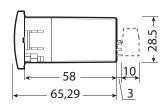

#### Dimensions in mm

easy cool (cod. PZD\*S\*P0\*1)

for the French version refer to the size of easy freeze

easy freeze (cod. PZD\*C0P001)