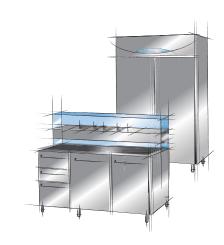

The following parameters are accessible on entering the password:

- control;
- · compressor protection;
- defrost;
- · alarms.

The controller can be fully programmed using just 19 parameters.

Esempi di banco, vetrina, armadio refrigerati a spina e bottle cooler