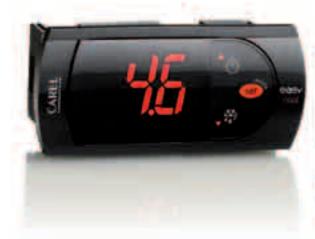

#### easy to choose

just two models to choose from for all applications

easy cool - the ideal solution for static plug-in refrigeration units at normal temperature (above 0 °C)

Thermostat with preloaded set point (+3 °C) and defrost by stopping the compressor.

The following parameters are accessible on entering the password:

- control;
- · compressor protection;
- defrost;
- · alarms.

The controller can be fully programmed using just 19 parameters.

Esempi di banco, vetrina, armadio refrigerati a spina e bottle cooler