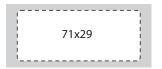

## Technical specifications

| Dexcription                  | easy cool                                                         | easy freeze                                                                                    |
|------------------------------|-------------------------------------------------------------------|------------------------------------------------------------------------------------------------|
| Code                         | PZD*S*P0*1                                                        | PZD*C0P001                                                                                     |
| Relay                        | compressor 16 A                                                   | compressor 16 A<br>defrost 8 A<br>evaporator fans 8 A                                          |
| Probes                       | room temp. probe included in the packaging * (NTC 1.5 m)          | room and defrost temp. probes included in the packaging * (2 x NTC 1.5 m)                      |
| Control                      | pre-configured to reduce unit start-up times                      |                                                                                                |
| Display                      | large, +27% bigger than standard display, plus<br>compressor icon | large, +27% bigger than standard display, plus<br>compressor, defrost and evaporator fan icons |
| Alarm                        | high and low temperature alarm signals                            |                                                                                                |
| ON/OFF and defrost functions | accessible directly from the keypad                               |                                                                                                |
| Initial configuration        | possibility to restore the initial configuration                  |                                                                                                |
| Keypad                       | ergonomic keypad with pleasant appearance                         |                                                                                                |
| Certification                | CE & UL                                                           |                                                                                                |
| Drilling template            | 71x29 mm                                                          | 71x29 mm                                                                                       |