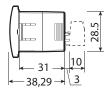

#### Dimensions in mm

easy cool (cod. PZD\*S\*P0\*1)

for the French version refer to the size of easy freeze

easy freeze (cod. PZD\*C0P001)