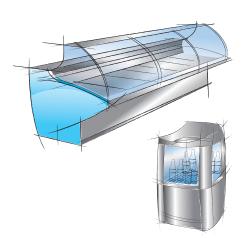

easy freeze - the ideal solution for ventilated plugin refrigeration units at low temperature (below 0 °C)

Temperature controller with preloaded set point (-18 °C), defrost by temperature and evaporator fan management.