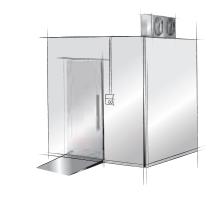

pressor.

The following parameters are accessible on entering the password:

- control;
- · compressor protection;
- defrost;
- · alarms.

The controller can be fully programmed using just 19 parameters.

Esempi di banco, vetrina, armadio refrigerati a spina e bottle cooler







easy freeze - the ideal solution for ventilated plugin refrigeration units at low temperature (below 0 °C)

Temperature controller with preloaded set point (-18 °C), defrost by temperature and evaporator fan management.

The following parameters are accessible on entering the password:

- control;
- · compressor protection;
- defrost;
- evaporator fan management;
- alarms

The controller can be fully programmed using just 27 parameters.

Esempio di cella, isola refrigerata e banco in bassa temperatura a spina









#### Dimensions in mm



easy cool (cod. PZD\*S\*P0\*1)



for the French version refer to the size of easy freeze

easy freeze (cod. PZD\*C0P001)





#### Wiring diagrams

easy cool (cod. PZD\*S\*P0\*1)



easy freeze (cod. PZD\*C0P001)



## Technical specifications

| Dexcription                  | easy cool                                                         | easy freeze                                                                                    |
|------------------------------|-------------------------------------------------------------------|------------------------------------------------------------------------------------------------|
| Code                         | PZD*S*P0*1                                                        | PZD*C0P001