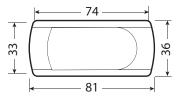

#### Dimensions in mm

easy cool (cod. PZD\*S\*P0\*1)

for the French version refer to the size of easy freeze

easy freeze (cod. PZD\*C0P001)