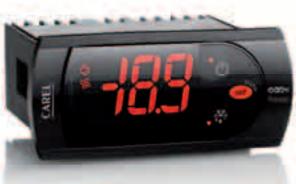

easy freeze - the ideal solution for ventilated plugin refrigeration units at low temperature (below 0 °C)

Temperature controller with preloaded set point (-18 °C), defrost by temperature and evaporator fan management.

The following parameters are accessible on entering the password:

- control;
- · compressor protection;
- defrost;
- evaporator fan management;
- alarms

The controller can be fully programmed using just 27 parameters.