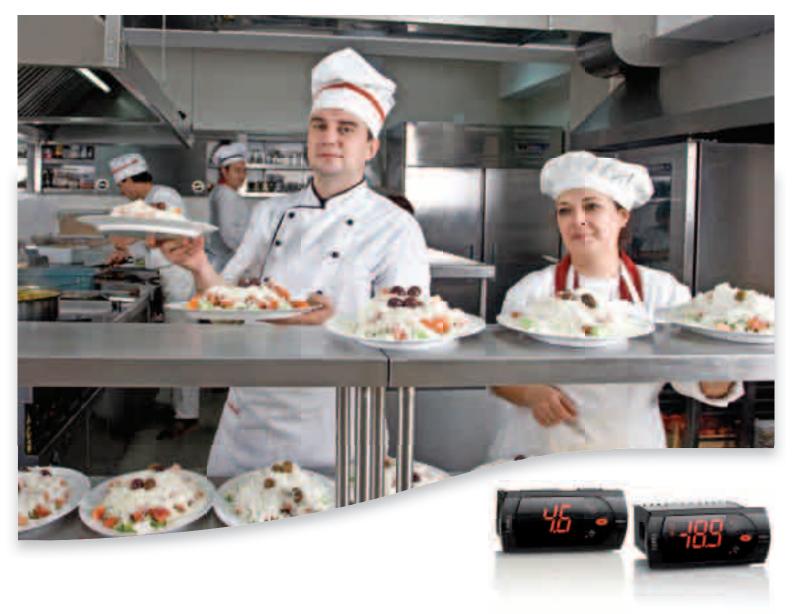

The controller comes with a **specific instruction sheet**, describing assembly details, probe and actuator connections and configuration parameters.

The pleasant appearance, combined with the IP65 level of protection, make easy cool and easy freeze the ideal solutions for plug-in showcases, display cases and cabinets in professional kitchens and catering applications.

#### The high index of protection (IP65)

Means easy cool & easy freeze can be installed in humid and aggressive environments. A stick-on cover is also available to protect the instrument against dripping and/or condensate.

#### easy to choose

just two models to choose from for all applications

easy cool - the ideal solution for static plug-in refrigeration units at normal temperature (above 0 °C)

Thermostat with preloaded set point (+3 °C) and defrost by stopping the compressor.

easy freeze - the ideal solution for ventilated plugin refrigeration units at low temperature (below 0 °C)

Temperature controller with preloaded set point (-18 °C), defrost by temperature and evaporator fan management.