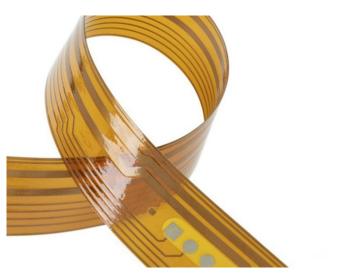

# KAPTON ETCH FOIL HEATER MATS **CUSTOMISED TO ANY SHAPE OR SIZE** UP TO 550MM X 285MM

### Low profile, flexible surface heaters for temperatures up to 200°C, which can be made to a range of specifications, shapes and sizes to match the application.

Kapton (Polyimide) is a semi-transparent, organic polymer film, ideal for the production of etch foil heater mats. With a low thermal mass, superb electrical insulating properties and excellent resistance to most chemicals, Kapton heaters allow high power densities with fast and efficient thermal transfer.