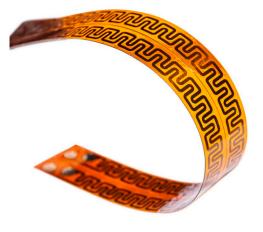

# KAPTON ETCH FOIL HEATER MATS **CUSTOMISED TO ANY SHAPE OR SIZE** UP TO 550MM X 285MM

#### FEATURES

- Minimal thermal mass
- High power densities with precise even heating
- Fast and efficient thermal transfer
- Low outgassing
- Low profile
- IP64 protection
- Wide temperature range -269°C to 200°C
- Superb electrical insulating properties
- Extremely flexible