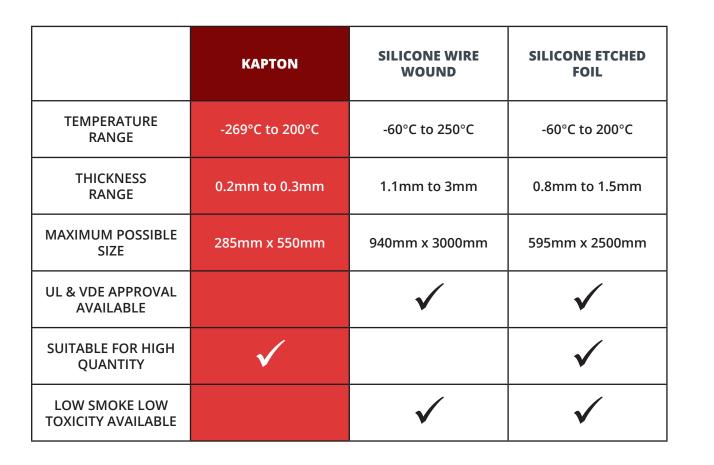

# KAPTON ETCH FOIL HEATER MATS COMPARISION OF KAPTON FOIL AND SILICONE RUBBER HEATER MATS

hawco

TO TALK TO OUR EXPERT TEAM, CALL +44 (0)1483 869 070 OR EMAIL SALES@HAWCO.CO.UK

Visit www.hawco.co.uk/industrial for additional details

### **TECHNICAL SPECIFICATION**

- Maximum Width : 550mm
- Maximum Length : 285mm
- Thickness : 0.2mm
- Temperature Ranges (Non-Adhesive) : -269°C to 200°C
- Temperature Ranges (Adhesive) : -30°C to 180°C
- Power Rating : Application dependent
- Thermal Conductivity : 0.12 (Watt/Metre/K)

#### FEATURES

- Minimal thermal mass
- High power densities with precise even heating
- Fast and efficient thermal transfer
- Low outgassing
- Low profile
- IP64 protection
- Wide temperature range -269°C to 200°C
- Superb electrical insulating properties
- Extremely flexible