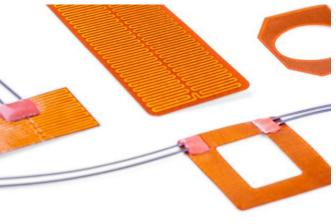

# KAPTON ETCH FOIL HEATER MATS **CUSTOMISED TO ANY SHAPE OR SIZE** UP TO 550MM X 285MM

Applications include industrial catering, battery warming, telecommunications, laboratory equipment and anti-condensation.

Health & safety : Kapton heaters are intended for use in industrial electric heating apparatus. They correspond to the BS EN 60335-1:2012. The heater has to be operated in accordance with these standards and regulations and should be installed on an electrical system protected by a residual current circuit breaker.