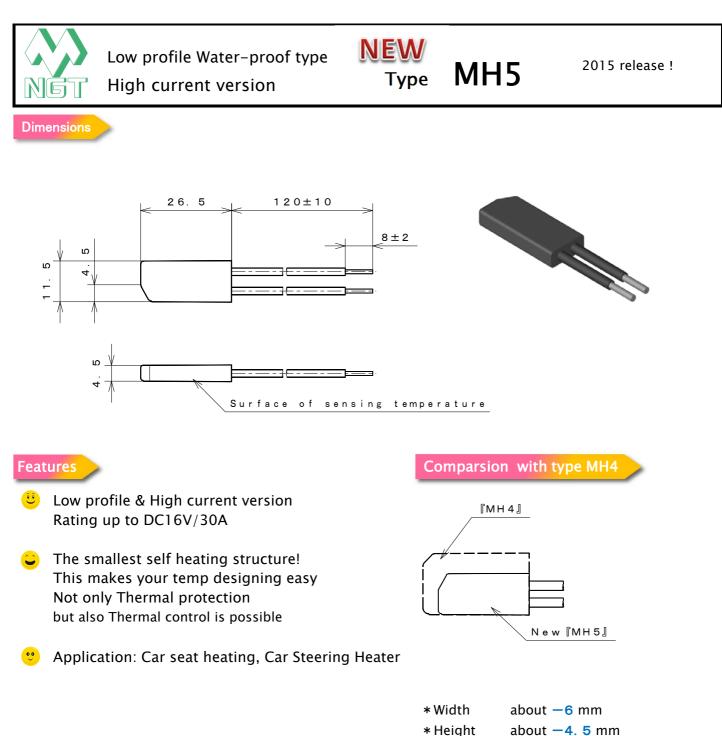

\*Thickness about -2 mm

## Specification

## **★**Compliance with RoHS Directives Item Specification 1. Basic features SPST Automatic reset 2. Operation L : Contacts open on temperature rise F : Contacts close on temperature rise 3. Electrical rating AC250V/ 4A (Min:AC6V/50mA) DC16V/30A (Min:DC5V/50mA) Operating temperature Max. 100°C / Min. 20°C 4. Temperature rating $1^{\circ}$ C/2min. Measured by LED loaded 20mA or Less, Hot air circulation system of 5. Temperature NGT manufacture test condition Not less than 1,000M $\Omega$ /DC500V 6. Insulation resistance 7. Dielectric resistance Not less than AC1,500V/1min. AC1,800V /1sec.

※ Please feel free to ask us in case that electrical rating is not standard mentioned above.

Nippon GT Corporation