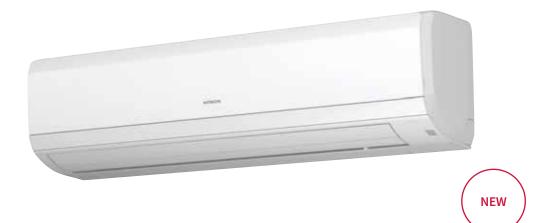

# Utopia Prime wall unit

A flexible R410A or R32 solution to meet the toughest technical restrictions

# Easy and discreet integration

Our units are so compact and light that you can install them discreetly above a doorway.

Their new design improves access to the filters and means the fan motor can also be replaced without removing the heat exchanger.