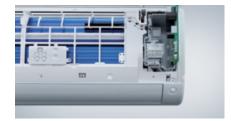

## Easily accessible control panel

Simplified disassembly and maintenance without the need to dismantle the housing.

#### Easily accessible fan motor

Simplifies disassembly and maintenance without the need to remove the evaporator.

#### Removable bottom panel

Allows the installer to connect pipes and cables without the aid of a screwdriver.