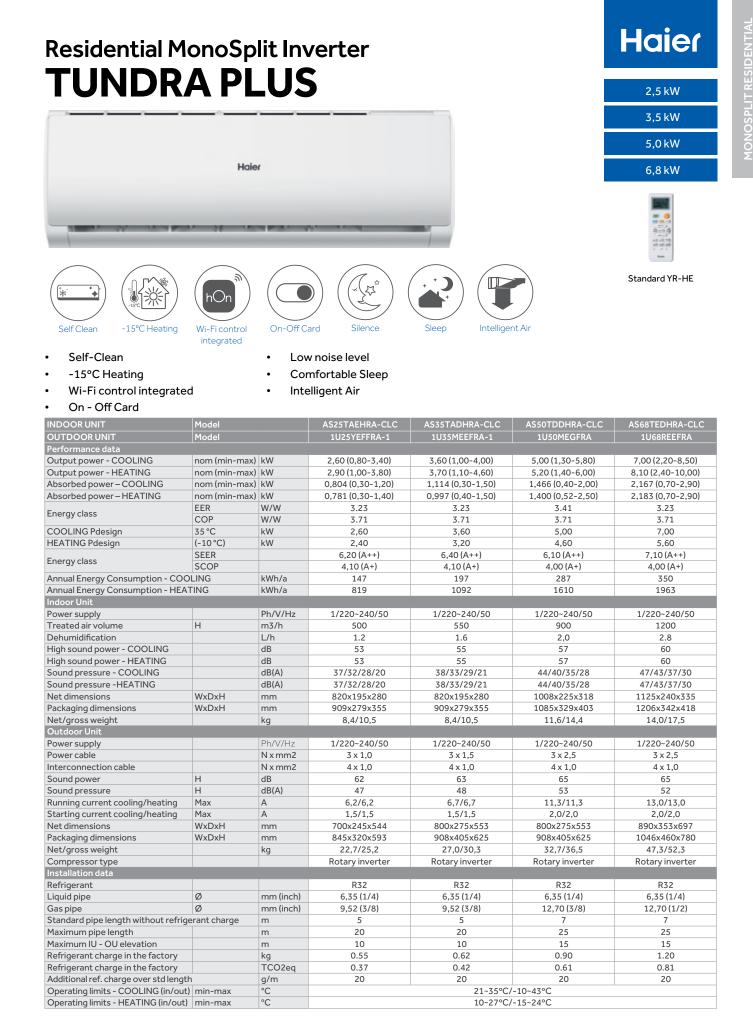

## Haier

# **WI-FI CONTROL**



Haier's new Wi-Fi "hOn" app, enables you to take control of all the Haier group appliances in your Smart Home from a single app on your smartphone or tablet.

The hOn app allows you to manage all the basic functions and much more. The app can also respond to voice commands because it is compatible with Google Assistant and Alexa.

## TECHNOLOGY

## Integrated Wi-Fi module

The Wi-Fi module is already built into the air conditioner. In order to control the units via smartphone or tablet it is necessary to download the hOn spp from the App Store, Google Play and Huawei AppGallery. You can also use the QR Code here to locate the app.



## BENEFIT

## **Customised Service**

Here are some of the functions you can enjoy with "hOn" app.



Group Control Contro