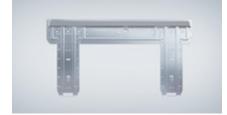

## **Positioning specifications**

Install the mounting plate and fix the air conditioner at the appropriate height.

## Easy clip (larger tubing space)

Facilitates installation with a larger workspace.

## More spacing for pipes

Reduces installation time by increasing operating space to easily access the piping and electrical connections area.