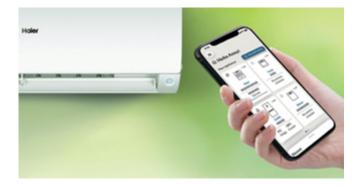

# **WI-FI CONTROL**

Haier's new Wi-Fi "hOn" app, enables you to take control of all the Haier group appliances in your Smart Home from a single app on your smartphone or tablet.

The hOn app allows you to manage all the basic functions and much more. The app can also respond to voice commands because it is compatible with Google Assistant and Alexa.

## Integrated Wi-Fi module

The Wi-Fi module is already built into the air conditioner. In order to control the units via smartphone or tablet it is necessary to download the hOn spp from the App Store, Google Play and Huawei AppGallery. You can also use the QR Code here to locate the app.