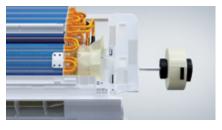

## **EASY INSTALLATION**

#### Easily accessible fan motor

Simplifies disassembly and maintenance without the need to remove the evaporator.

#### Removable bottom panel

Allows the installer to connect pipes and cables without the aid of a screwdriver.