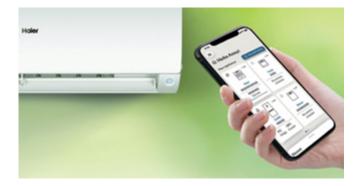

## **WI-FI CONTROL**

Haier's new Wi-Fi "hOn" app, enables you to take control of all the Haier group appliances in your Smart Home from a single app on your smartphone or tablet.

The hOn app allows you to manage all the basic functions and much more. The app can also respond to voice commands because it is compatible with Google Assistant and Alexa.

#### Integrated Wi-Fi module

The Wi-Fi module is already built into the air conditioner. In order to control the units via smartphone or tablet it is necessary to download the hOn spp from the App Store, Google Play and Huawei AppGallery. You can also use the QR Code here to locate the app.