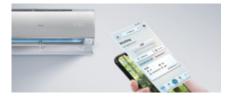

## **WI-FI CONTROL**

Haier's new Wi-Fi "hOn" app, enables you to take control of all the Haier group appliances in your Smart Home from a single app on your smartphone or tablet.

The hOn app allows you to manage all the basic functions and much more. The app can also respond to voice commands because it is compatible with Google Assistant and Alexa.

#### Integrated Wi-Fi module

The Wi-Fi module is already built into the air conditioner. In order to control the units via smartphone or tablet it is necessary to download the hOn spp from the App Store, Google Play and Huawei AppGallery. You can also use the QR Code here to locate the app.

#### Easy-to-Operate

The function is available via hOn APP and you can turn it on with just a simple tap.