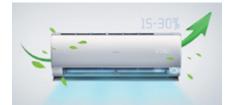

# **SELF-CLEAN FUNCTION**

During operation, dirt accumulates on the evaporator. If the evaporator is not cleaned regularly, accumulated dirt reduces the thermal exchange by 15-30% and also promotes the proliferation of bacteria and mould.