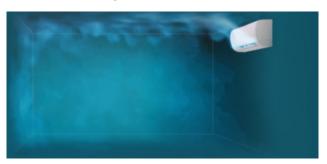

## **COANDA PLUS AIRFLOW**

Coanda Plus Airflow enables the air to flow further, faster and strong for even air distribution through out the room.

#### **Archimedean Spiral**

When the cooling mode is turned on, the cool air rises with 35° elevation to the ceiling, so users can avoid direct exposure to the cold airflow blowing out of the air conditioner. It is evenly dispersed from the ceiling to the floor of your room in a much more faster and more comfortable way.

#### Venturi Effect

When the heating mode is turned on, the warm air is delivered directly to cover the floor. And then the warm air circulates to the whole space, and ensures the temperature is balanced at every corner of your room.