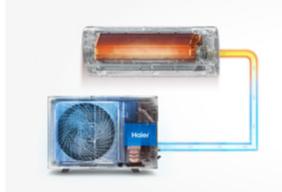

# **SELF-CLEAN FUNCTION**

During operation, dirt accumulates on the evaporator. If the evaporator is not cleaned regularly, accumulated dirt reduces the thermal exchange by 15-30% and also promotes the proliferation of bacteria and mould.

#### Cold expansion technology

The layer of frost that forms on the evaporator/condenser generates a strong force of cold expansion that easily removes dirt from the surface.

#### Express washing technology

Low-angle hydrophilic aluminium foil speeds up water drainage by 20%.

#### Antibacterial technology

The coating contains silver nanoparticles capable of effectively killing 99% of the bacteria by inhibiting their proliferation.

The new Self Clean technology is the first of its kind to integrate the self-cleaning function of both the evaporator and the condenser. It starts with cleaning the evaporator, then switches to cleaning the condenser without stopping the compressor.