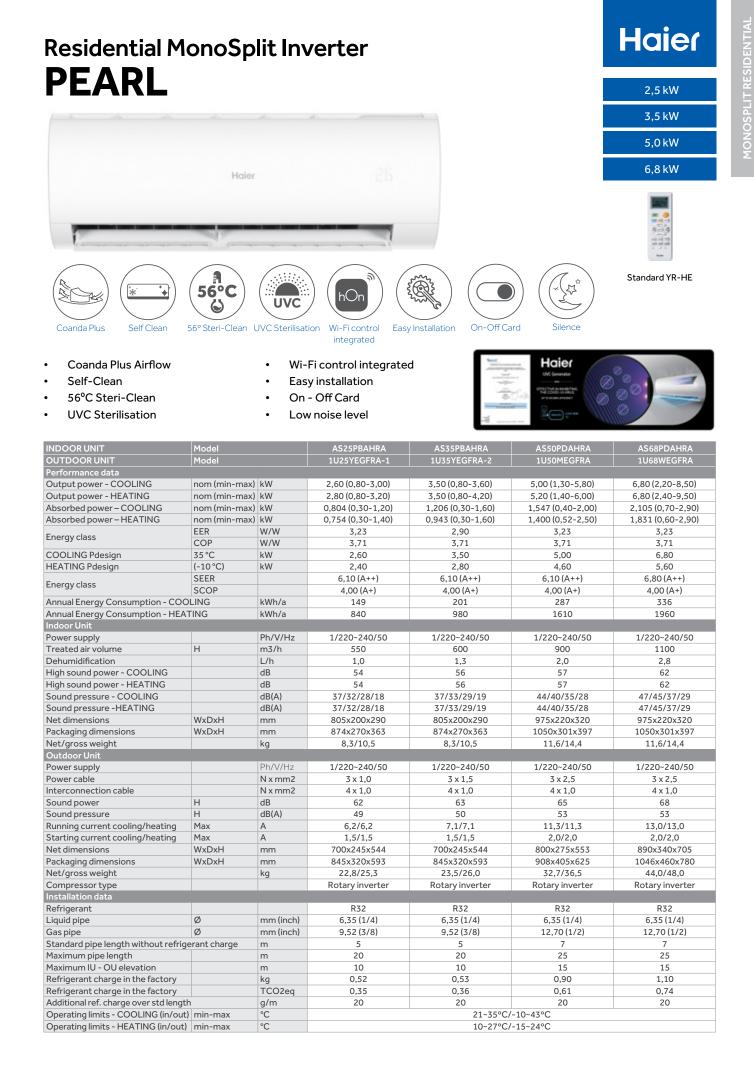

## Haier

## **COANDA PLUS AIRFLOW**

Coanda Plus Airflow enables the air to flow further, faster and strong for even air distribution through out the room.

## TECHNOLOGY

The Coanda plus airflow, made up of 3 parts under micro-perspective, delivers air in a more intuitive way, and forms the all-space circulation.

#### Air deflection

The application of the dual-layer wind deflector structure creates the unique Archimedean spiral that directs the cold airflow to the ceiling with 35° elevation.

#### Air speeds up

The optimal pressure expansion duct that is narrow inside and wide outside between dual layers where Venturi Effect occurs when air flows through the duct. Thus, the airflow is instantly released at high speed.

#### **Supplemented Airflow**

The airflow below the air deflector, absorbed tightly by the negative pressure generated by the faster airflow in-between, joins the main airflow and makes it even more stronger.

### BENEFIT

#### **Archimedean Spiral**

When the cooling mode is turned on, the cool air rises with 35° elevation to the ceiling, so users can avoid direct exposure to the cold airflow blowing out of the air conditioner. It is evenly dispersed from the ceiling to the floor of your room in a much more faster and more comfortable way.

#### Venturi Effect

When the heating mode is turned on, the warm air is delivered directly to cover the floor. And then the warm air circulates to the whole space, and ensures the temperature is balanced at every corner of your room.