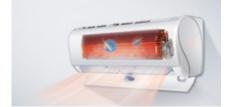

# **56°C STERI-CLEAN**

Kills bacteria and viruses by heating the evaporator to 56°C high temperature for 30+ minutes.

#### **High Temperature Sterilisation**

Almost no bacteria and virus can survive at 56°C for 30+ minutes based on latest research. Once the heating process is done, the evaporator is cooled down instantly to achieve better Sterilisation performance.

#### **Smart Frequency Control**

It intelligently adjusts the compressor frequency to control the coil temperature and then maintains the evaporator at 56°C high temperature.