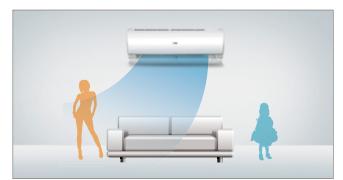

#### **Increased Comfort**

If a high body temperature is detected, the fresh air flow is directed towards the person. If a low body temperature is detected, the air flow is diverted.