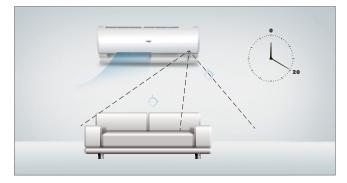

With two built-in modules, the Eco sensor uses a double area detection with a maximum angle of 120 degrees and a distance of 8m. The sensor automatically detects the presence of people inside a room and adjusts the air flow by activating the "Follow" or "Avoid" mode according to your specific needs.

Vertical Detection Area

A larger area of detection and the identification of people's exact location ensure the best possible user experience. The brightness sensor detects any change in light intensity. When night falls or the light goes out, the air conditioner enters "sleep" mode.