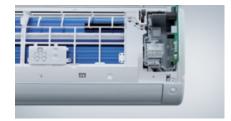

#### Easily accessible control panel

Simplified disassembly and maintenance without the need to dismantle the housing.

#### More spacing for pipes

Reduces installation time by increasing operating space to easily access the piping and electrical connections area.

#### Easily accessible fan motor

Simplifies disassembly and maintenance without the need to remove the evaporator.

#### Removable bottom panel

Allows the installer to connect pipes and cables without the aid of a screwdriver.