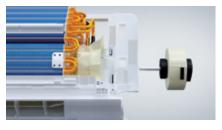

# **EASY INSTALLATION**

## TECHNOLOGY

#### Easily accessible fan motor

Simplifies disassembly and maintenance without the need to remove the evaporator.

#### Removable bottom panel

Allows the installer to connect pipes and cables without the aid of a screwdriver.