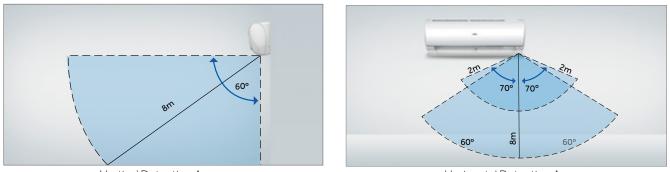

With two built-in modules, the Eco sensor uses a double area detection with a maximum angle of 120 degrees and a distance of 8m. The sensor automatically detects the presence of people inside a room and adjusts the air flow by activating the "Follow" or "Avoid" mode according to your specific needs.

Vertical Detection Area

A larger area of detection and the identification of people's exact location ensure the best possible user experience. The brightness sensor detects any change in light intensity. When night falls or the light goes out, the air conditioner enters "sleep" mode.