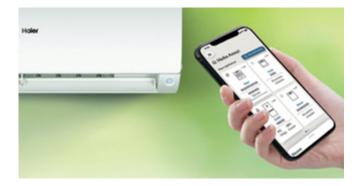

# **WI-FI CONTROL**

Haier's new Wi-Fi "hOn" app, enables you to take control of all the Haier group appliances in your Smart Home from a single app on your smartphone or tablet.

The hOn app allows you to manage all the basic functions and much more. The app can also respond to voice commands because it is compatible with Google Assistant and Alexa.

#### Integrated Wi-Fi module

The Wi-Fi module is already built into the air conditioner. In order to control the units via smartphone or tablet it is necessary to download the hOn spp from the App Store, Google Play and Huawei AppGallery. You can also use the QR Code here to locate the app.