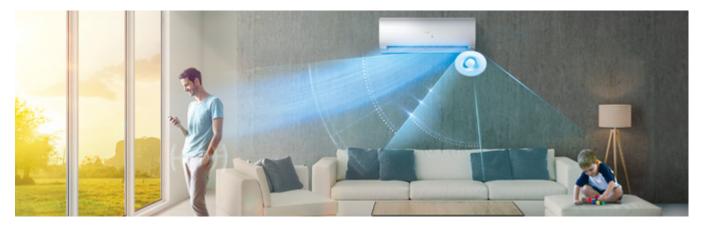

### TECHNOLOGY

The smart sensor detects the condition of air and people's movement in real time, automatically adjusting the operating mode of the air conditioner to improve energy efficiency and optimise the users experience.

With two built-in modules, the Eco sensor uses a double area detection with a maximum angle of 120 degrees and a distance of 8m. The sensor automatically detects the presence of people inside a room and adjusts the air flow by activating the "Follow" or "Avoid" mode according to your specific needs.

Vertical Detection Area

A larger area of detection and the identification of people's exact location ensure the best possible user experience. The brightness sensor detects any change in light intensity. When night falls or the light goes out, the air conditioner enters "sleep" mode.