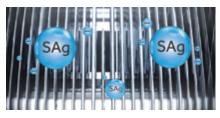

#### Antibacterial technology

The coating contains silver nanoparticles capable of effectively killing 99% of the bacteria by inhibiting their proliferation.

The new Self Clean technology is the first of its kind to integrate the self-cleaning function of both the evaporator and the condenser. It starts with cleaning the evaporator, then switches to cleaning the condenser without stopping the compressor.