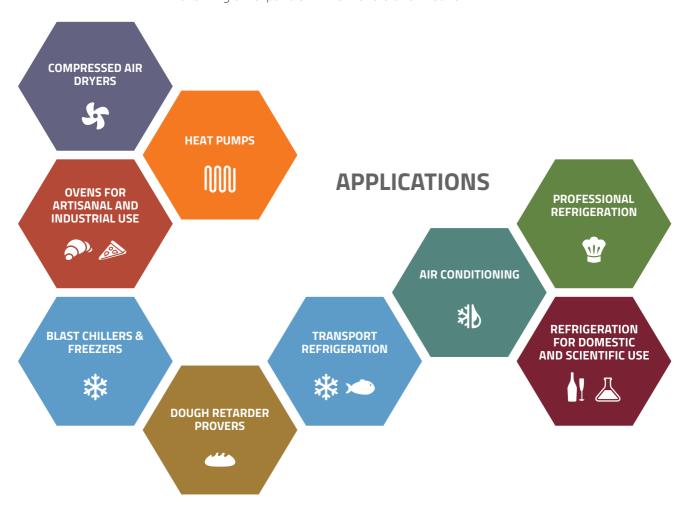

#### GLOBAL MARKET PRESENCE

Today millions of professional and commercial refrigerators, blast chillers and freezers, dough-retarder provers, ovens, air conditioners, compressed air dryers are controlled by high-performance regulators. You may often wonder who manufactures these customised electronic controls.