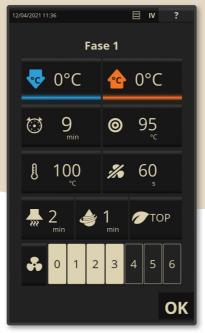

#### COOKING SYSTEMS

ATIHC is a young company founded by a group of people who have gained significant experience in all business processes, who want to contribute to the consumer's well-being by making their diet healthier, responding, with their expertise, to the increase in attention to the health aspects of food.

ATIHC cooking systems transform food in a way never seen before, respecting its nutrients and preventing cooking from generating harmful or carcinogenic substances

ATIHC has conceived, designed, and implemented a revolutionary process called Anaerobic Cooking®.

In cooperation with ATHICH, LAE ELECTRONIC designs sophisticated control boards to meet the exact requirements of their cooking systems.

Via Padova, 25 3I046 Oderzo (Treviso) ITALY Tel. +39 0422.8I5320 Fax +39 0422.8I4073