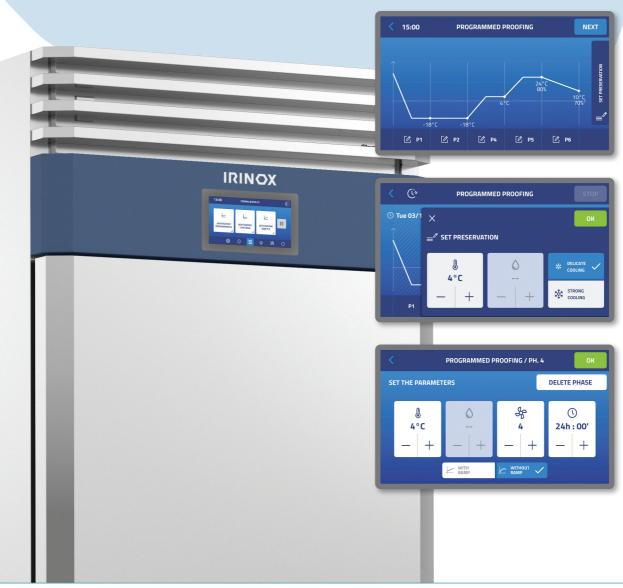

#### BLAST CHILLERS, FREEZERS AND HIGH-END STORAGE CABINETS

A reputable Italian Company present on the global market for over thirty years, IRINOX is a specialist in the designing and manufacturing of leading-edge blast chilling and shock freezing systems for the professional foodservice and confectionery industries.

IRINOX has been able to build blast chilling technology available to all kitchens, and to earn the trust of the most renowned international chefs and pastry chefs.

In cooperation with IRINOX, LAE ELECTRONIC designs multi-function medium and highrange control boards for: professional foodservice, pastry, bread-making, ice-cream and home use.