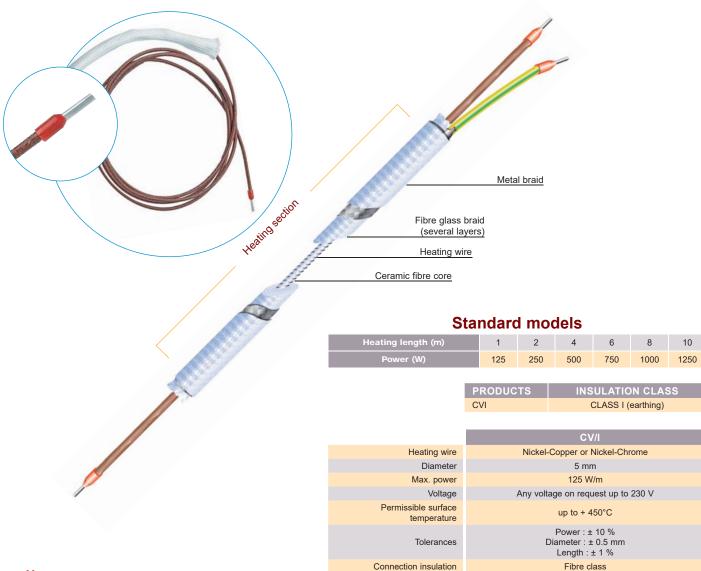

#### **Characteristics**

- · Highly flexible.
- · High power: 125 W/m.
- High temperature, up to 450°C.
- · Not protected against humidity.
- Minimum bend greater than 10 mm.
- Power cable : standard length 500 mm.
- Fibre glass insulated cables with stainless steel braid and earthing conductor.
- · Special production on request.

### **Applications**

To ensure that these heating elements enjoy a long service life, we recommend using a control device.